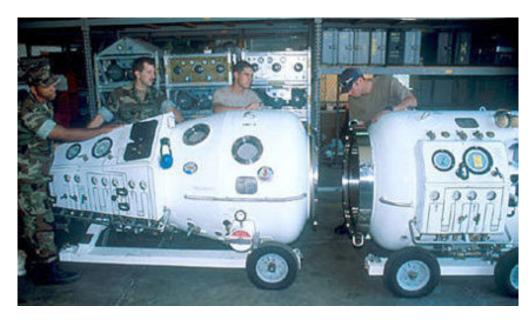

# Recompression Chambers

CHASE FILTERS
AND COMPONENTS
NEWPORT NEWS, VA
CAGE: 4FX47

**30 Series Brass** 

**50 Series Brass** 