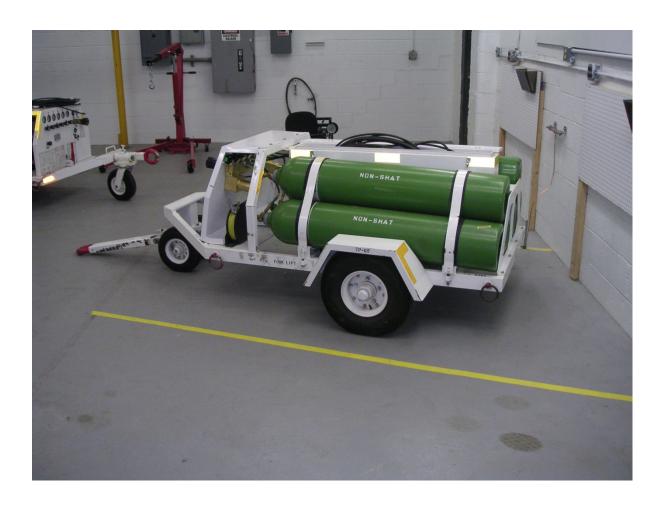

plications

## Destroyer Class DDG51

### Halon / CO<sub>2</sub> Firefighting System





31 Series

# SCBA Filling Stations



**25 Series Brass** 



**50 Series Brass** 



**30 Series Brass** 



**20 Series Brass** 

## Shipboard Compressors





**51 Series Stainless** 



31 Series Stainless

# Air Cascade Systems



**30 Series Brass** 



**20 Series Brass** 



25 Series Brass



# Diving Systems

# Oxygen Boosters



Air Driven Booster



**Electric Booster** 







**25 Series Brass** 

**30 Series Brass** 

# Recompression Chambers





CHASE FILTERS
AND COMPONENTS
NEWPORT NEWS, VA
CAGE: 4FX47

**30 Series Brass** 

**50 Series Brass** 

# Oxygen Supplied Manifolds









**30 Series Brass** 





## Aviation Ground Support

# Oxygen Charging Carts



**50 Series Brass** 



### Panel for NAN Cart





51 Series Aluminum



21 Series Custom Stainless



- > Complete line of Stainless Steel and Aluminum Filters
- > The Industry Leader in Oxygen Filtration
- **➤ Manufacturer of Custom Filters**
- > Experts for Strategic Bidding for DOD Solicitations
- > Kitting, Assembly and Light Manufacturing