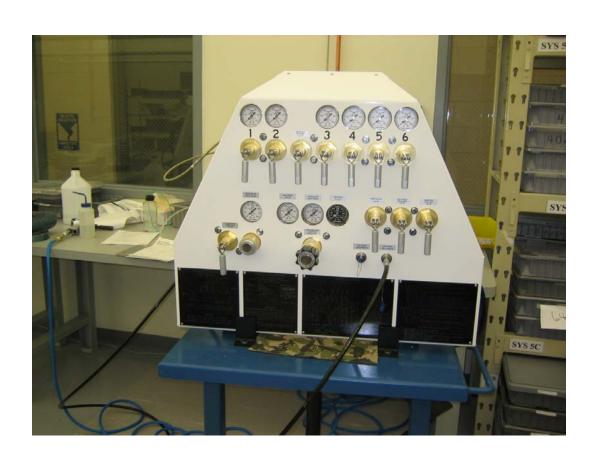

### Panel for NAN Cart

51 Series Aluminum

21 Series Custom Stainless

- > Complete line of Stainless Steel and Aluminum Filters
- > The Industry Leader in Oxygen Filtration
- **➤ Manufacturer of Custom Filters**
- > Experts for Strategic Bidding for DOD Solicitations
- > Kitting, Assembly and Light Manufacturing