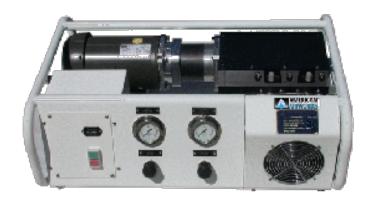

**51 Series** 

Interchange

**Elements** 

# Oil and Gas Applications

**Every Series** 



# Alternative Fuel Applications

## Alternative Fuel Applications



- 10 Series
- 11 Series
- 12 Series
- 13 Series
- **51 Series Tee Filters**
- 53 Series Coalescing

**Fast-Fill Station** 









**53 Series Coalescing** 

# Military / Shipboard Applications

## Destroyer Class DDG51

### Halon / CO<sub>2</sub> Firefighting System





31 Series

# SCBA Filling Stations



**25 Series Brass** 



**50 Series Brass** 



**30 Series Brass** 



**20 Series Brass** 

## Shipboard Compressors





**51 Series Stainless** 



31 Series Stainless

# Air Cascade Systems



**30 Series Brass** 



**20 Series Brass** 



25 Series Brass



# Diving Systems

# Oxygen Boosters



Air Driven Booster



**Electric Booster** 







**25 Series Brass** 

**30 Series Brass** 

# Recompression Chambers





CHASE FILTERS
AND COMPONENTS
NEWPORT NEWS, VA
CAGE: 4FX47

**30 Series Brass** 

**50 Series Brass** 

# Oxygen Supplied Manifolds









**30 Series Brass** 





## Aviation Ground Support

# Oxygen Charging Carts



**50 Series Brass** 



### Panel for NAN Cart





51 Series Aluminum



21 Series Custom Stainless



- > Complete line of Stainless Steel and Aluminum Filters
- > The Industry Leader in Oxygen Filtration
- **➤ Manufacturer of Custom Filters**
- > Experts for Strategic Bidding for DOD Solicitations
- > Kitting, Assembly and Light Manufacturing