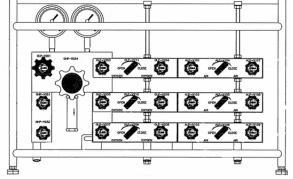

# SCBA Filling Stations

**25 Series Brass** 

**50 Series Brass** 

**30 Series Brass** 

**20 Series Brass** 

# Air Cascade Systems

**30 Series Brass** 

**20 Series Brass** 

25 Series Brass

# Oxygen Boosters

Air Driven Booster

**Electric Booster** 

**25 Series Brass** 

**30 Series Brass** 

# Recompression Chambers

CHASE FILTERS
AND COMPONENTS
NEWPORT NEWS, VA
CAGE: 4FX47

**30 Series Brass** 

**50 Series Brass** 

# Oxygen Supplied Manifolds

**30 Series Brass** 