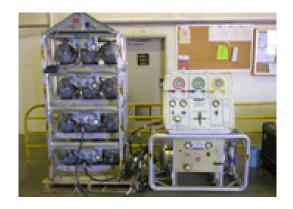

# SCBA Filling Stations

**25 Series Brass** 

**50 Series Brass** 

**30 Series Brass** 

**20 Series Brass** 

# Air Cascade Systems

**30 Series Brass** 

**20 Series Brass** 

25 Series Brass