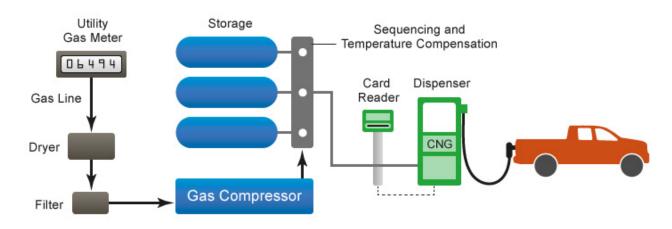

## Alternative Fuel Applications

- 10 Series
- 11 Series
- 12 Series
- 13 Series
- **51 Series Tee Filters**
- 53 Series Coalescing

**Fast-Fill Station** 

**53 Series Coalescing** 