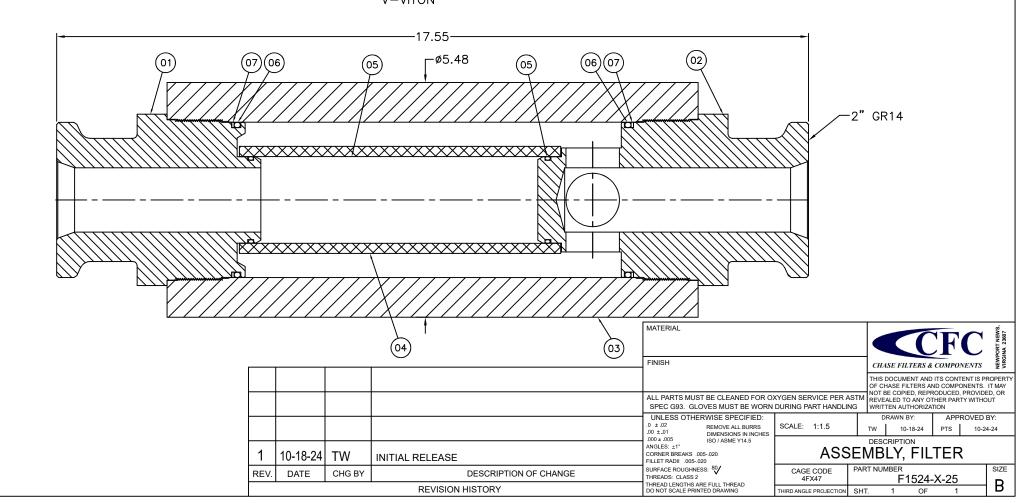

F1524-X-25

INLINE FILTER ASSEMBY

MONEL / BRONZE FILTER

10,000 PSIG MAX PRESSURE

2" GR14

VITON OR TEFLON O-RINGS

MONEL CONSTRUCTION

CLEAN FOR OXYGEN SERVICE PER ASTM G93

## NOTES:

- 1. LUBE ALL O-RINGS, O-RING SEAL SURFACES, THREADED CONNECTIONS WITH AN OXYGEN COMPATIBLE LUBRICANT (CHRISTO-LUBE MCG-111 OR EQUAL).
- 2. TORQUE REQUIREMENTS: 175 FT-LBS

|   | FN     | PART NUMBER   | DESCRIPTION                 |
|---|--------|---------------|-----------------------------|
|   | 01     | F1524-OH2GR14 | OUTLET BODY                 |
|   | 02     | F1524-IH2GR14 | INLET BODY                  |
|   | 03     | F1524-BODY    | BODY, TUBE                  |
|   | 04     | F1122E-25PBG  | ELEMENT, FILTER             |
| 1 | 05(2X) | 4010-133X     | O-RING SZ 133               |
|   | 06(2X) | 4010-237X     | O-RING SZ 237               |
|   | 07(2X) | 4011-237T     | BACK-UP RING, TEFLON SZ 237 |
|   |        |               |                             |

| PART | NUMBER: | F1524- <u>X</u> -25   |
|------|---------|-----------------------|
|      |         | L <sub>T-TEFLON</sub> |
|      |         | V-VITON               |